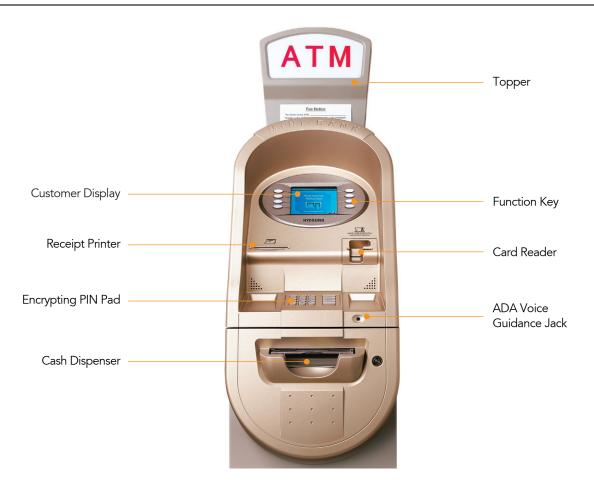

# Mini-Bank NH -1500 Series

### **Customer Display**

5.7" Monochrome **Optional** 5.7" Color LCD

#### Input Type

4 x 2 Function keys 4 x 4 Numeric keys Encrypting PIN Pad (DES,T-DES, Unique Key)

#### Card Handling

Dip type card reader **Optional** 

IC card reader

#### Cash Dispensing

1000 notes cassette

**Optional** 1000 notes drawer 2000 notes cassette (Up to 6000 notes)

#### **Printers**

Thermal receipt printer

#### Security

UL biz hour safety Dial Lock **Optional** Electronic / Cencon Lock

#### Miscellaneous

Voice guidance earphone jack

**Optional** Illuminated topper

**Power Supply** AC 110~230V, 50~60Hz